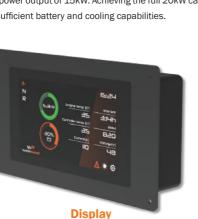

## **3 year warranty** when combining the WaterWorld electric drive with WaterWorld lithium batteries.

Under normal circumstances, the WW 20kW unit can consistently provide a power output of 15kW. Achieving the full 20kW capacity requires sufficient battery and cooling capabilities.