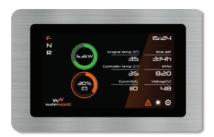

## **Features**

- Standard with throttle and colour display
- · Silent drive
- · Maintenance free

| General Features       |             |
|------------------------|-------------|
| Power                  | 10 kW       |
| Nominal voltage        | 48 V        |
| Nominal rotation speed | 1450 rpm    |
| Max rotation speed     | 1500 rpm    |
| Cooling                | Air cooled  |
| Weight                 | 76 kg       |
| Dimensions (mm)        | 681x295x103 |
| Standard warranty      | 2 years     |

**3 year warranty** when combining the WaterWorld electric drive with WaterWorld lithium batteries.

**Display** 

**Throttle** 

electric drive systems

**10** kW