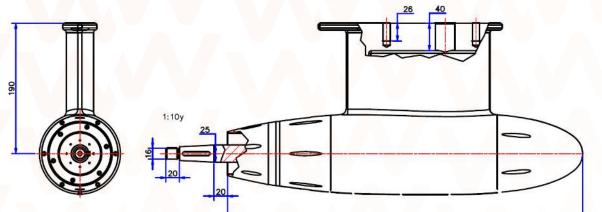

## **Specifications:**

a118.3

| Length               | 620mm fixed prop<br>545mm folded prop |
|----------------------|---------------------------------------|
| Width                | 120mm                                 |
| Height               | 118mm                                 |
| Weig <mark>ht</mark> | 16kg                                  |
| Speed                | 1500rpm                               |
| Power                | 3,5kW                                 |
| System Voltage       | 48V                                   |
|                      |                                       |