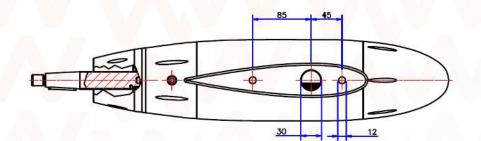

## **Specifications:**

a118.3

| Length               | 620mm fixed prop<br>545mm folded prop |
|----------------------|---------------------------------------|
| Width                | 120mm                                 |
| Height               | 118mm                                 |
| Weig <mark>ht</mark> | 16kg                                  |
| Speed                | 1500rpm                               |
| Power                | 3,5kW                                 |
| System Voltage       | 48V                                   |
|                      |                                       |