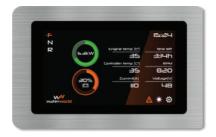

**3 year warranty** when combining the WaterWorld electric drive with WaterWorld lithium batteries.

**Display** 

**Throttle** 

electric drive systems

4 kW